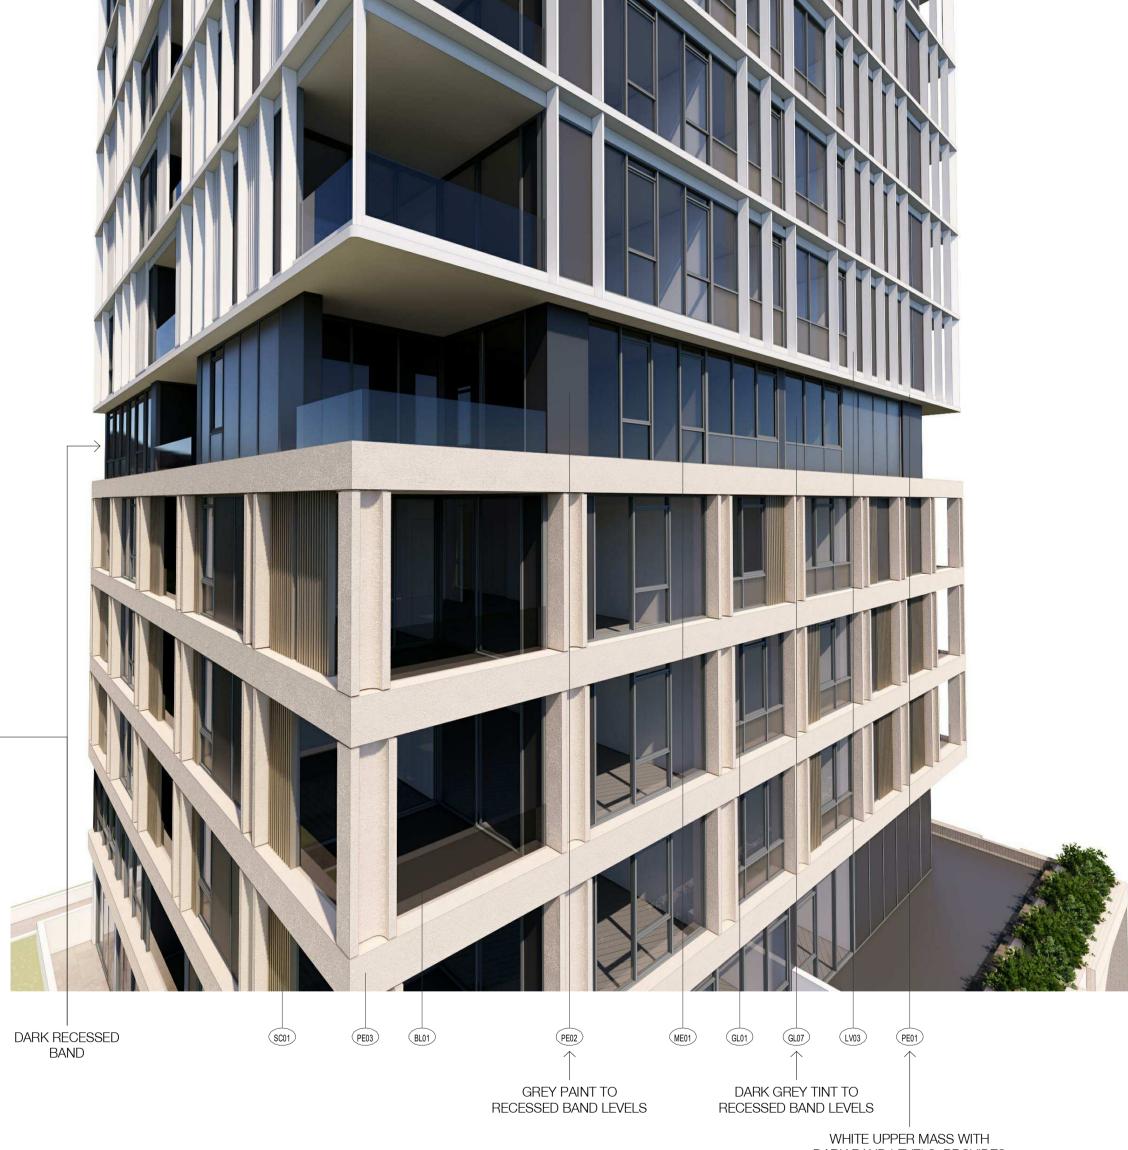

WHITE UPPER MASS WITH DARK BAND LEVELS PROVIDES CONTRAST TO LOWER MASS

In accepting and utilising this document the recipient agrees that SJB Architecture (NSW) Pty. Ltd. ACN 081 094 724 T/A SJB Architects, retain all common law, statutory law and other rights including copyright and intellectual property rights. The recipient agrees not to use this document for any purpose other than its intended use; to waive all claims against SJB Architects resulting from unauthorised changes; or to reuse the document on other projects without prior written consent from SJB Architects. Under no circumstances shall transfer of this document be deemed a sale. SJB Architects makes no warranties of fitness for any purpose. The Builder/Contractor shall verify job dimensions prior to any work commencing. Use figured dimensions only. Do not scale drawings.